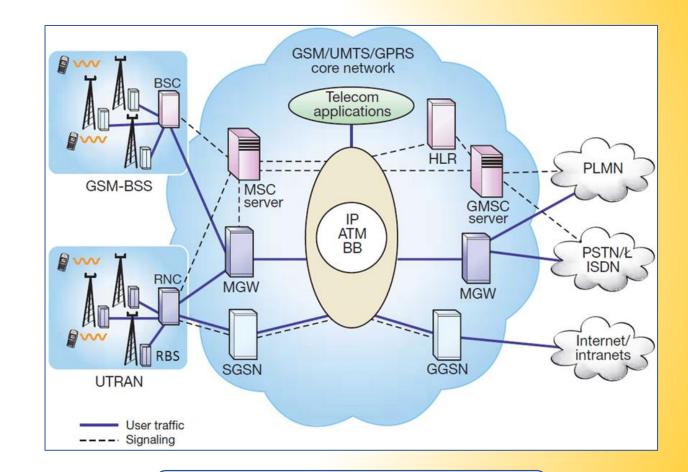

#### **1. TELECOMMUNICATIONS**

Telecommunication Network Structure

## **Commercial Space Applications**