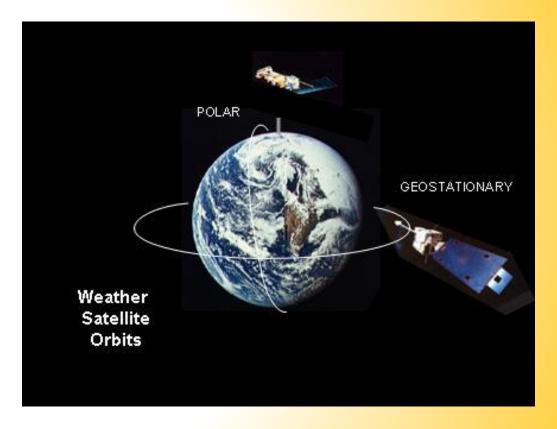

#### **1. METEOROLOGICAL SATELLITE**

WEATHER SATELLITE

WEATHER SATELLITE ORBITS