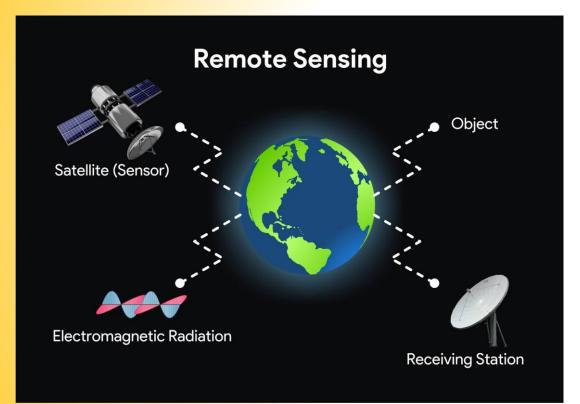

#### **3. REMOTE SENSING OF EARTH'S SURFACE**

#### RADAR REMOTE SENSING

REMOTE SENSING