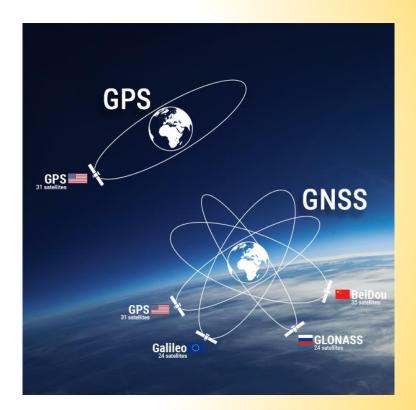

### GLOBAL OBSERVING SYSTEM

GLOBAL NAVIGATION SATELLITE SYSTEM AND GLOBAL POSITIONING SYSTEM