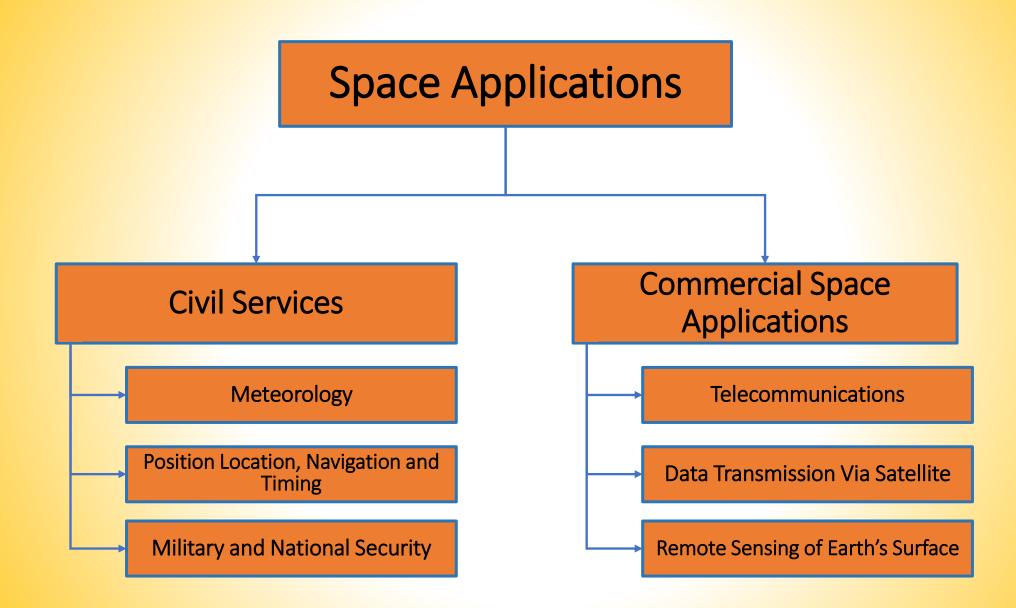

# APPLICATIONS OF SPACE TECHNOLOGY

### **Civil Services**

### **Commercial Space Applications**