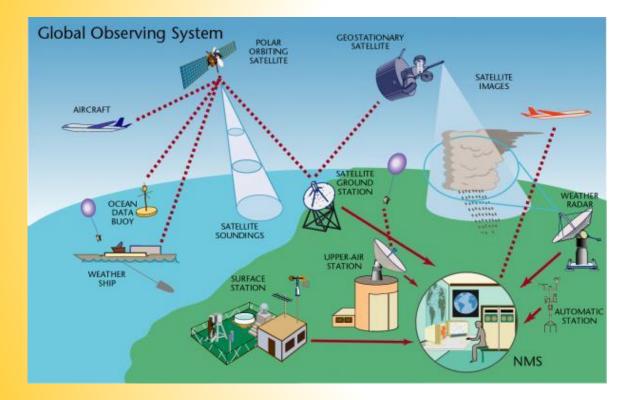

### GLOBAL OBSERVING SYSTEM

GLOBAL NAVIGATION SATELLITE SYSTEM AND GLOBAL POSITIONING SYSTEM