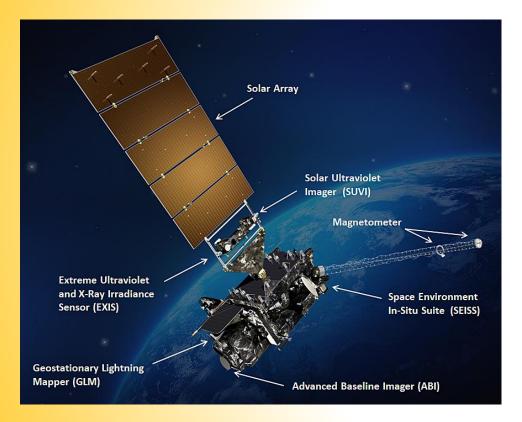

#### **1. METEOROLOGICAL SATELLITE**

WEATHER SATELLITE

WEATHER SATELLITE ORBITS