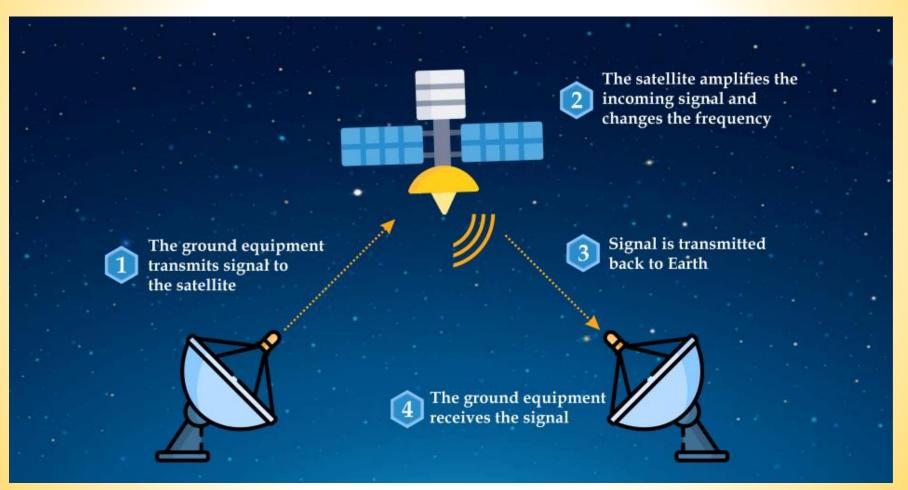

# APPLICATIONS OF SPACE TECHNOLOGY



### **Civil Services**

#### **1. METEOROLOGICAL SATELLITE**





WEATHER SATELLITE

WEATHER SATELLITE ORBITS

### **Civil services**

#### **2. POSITION, NAVIGATION AND TIMING**



### GLOBAL OBSERVING SYSTEM



GLOBAL NAVIGATION SATELLITE SYSTEM AND GLOBAL POSITIONING SYSTEM



#### **3. MILITARY AND NATIONAL SECURITY**





COMPREHENSIVE NATIONAL SECURITY STRATEGY



### **Commercial Space Applications**

#### **1. TELECOMMUNICATIONS**





Telecommunication Network Structure

## **Commercial Space Applications**

#### **2. DATA TRANSMISSION VIA SATELLITE**



## **Commercial Space Applications**

#### **3. REMOTE SENSING OF EARTH'S SURFACE**





#### RADAR REMOTE SENSING

REMOTE SENSING



### How GIS works...